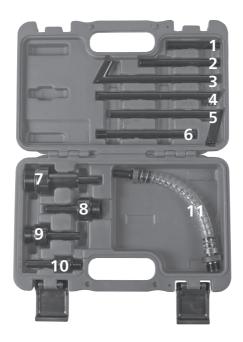

## Adapters/pipes for K 10600

| Pos. | Parts No. | Description                                                                |
|------|-----------|----------------------------------------------------------------------------|
| 1    | K 10602   | Oil filler tube, straight, L= 55 mm. Fit among others: Volvo               |
| 2    | K 10603   | Oil filler tube, straight L=85 mm. Fit among others: VW/ Audi, Mini Cooper |
| 3    | K 10604   | Oil filler tube with bend, L=150 mm. Fit among others: VW/ Audi, Porsche   |
| 4    | K 10605   | Oil filler tube with short bend, L= 150 mm. Fit among others: VW/ Audi     |
| 5    | K 10606   | Oil filler tube with bend L=140 mm. Fit among others: BMW Honda, Nissan    |
| 6    | K 10607   | Oil filler tube straight 110 mm. Fit among others: Ford                    |
| 7    | K 10608   | Oil filler adapter M30. Fit among others: Skoda                            |
| 8    | K 10609   | Oil filler adapter M24. Fit among others: VW/ Audi                         |
| 9    | K 10610   | Oil filler adapter M22. Fit among others: DSG gear boxes                   |
| 10   | K 10611   | Oil filler adapter M12. Fit among others: Mercedes                         |
| 11   | K 10612   | Oil filler adapter with hose M18. Fit among others: Toyota, Lexus          |